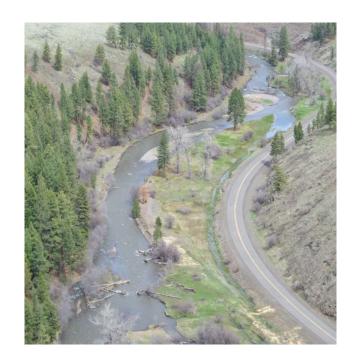

## **MIDDLE Upper Grande Ronde River**

- 8 Mile Project Planning Reach on USFS Lands (Vey Meadows to downstream USFS Boundary)
- Construction Planned in 3 to 4 Phases
- Year 1 Construction Summer 2019 (lower 2 miles)
- Helicopter place of 400 Lg. Key Logs & 1,100 Small Logs/Racking Pieces
- Targeting 8-12 pools per mile