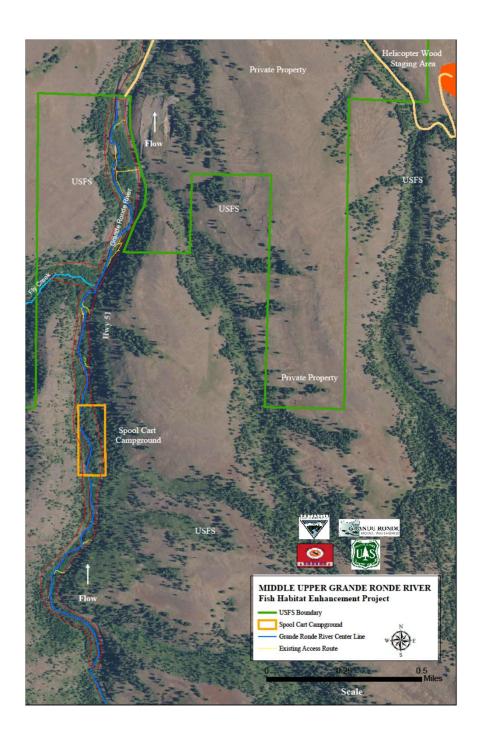

## **MIDDLE Upper Grande Ronde River**

- 8 Mile Project Planning Reach on USFS Lands (Vey Meadows to downstream USFS Boundary)
- Construction Planned in 3 to 4 Phases
- Year 1 Construction Summer 2019 (lower 2 miles)
- Helicopter place of 400 Lg. Key Logs & 1,100 Small Logs/Racking Pieces
- Targeting 8-12 pools per mile