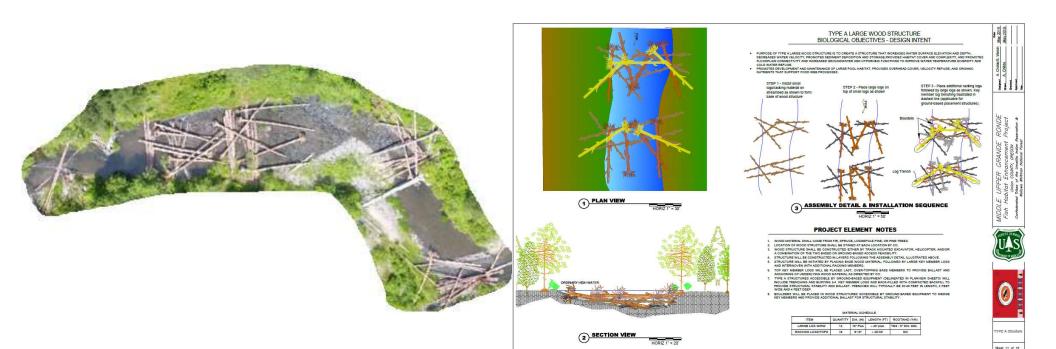

## PROJECT MATERIALS SUMMARY

| STRUCTURE TYPES AND WOOD SPEC/STRUCTURE   | # Structures | Logs w/RW 16"<br>DBH+, 45' L | Tree Tops/Med<br>Wood/Racking<br>(8-14" DBH, 20-30' L |
|-------------------------------------------|--------------|------------------------------|-------------------------------------------------------|
| TYPE A - Habitat Structure                | 22           | 13                           | 18                                                    |
| TYPE B - Existing Structure Augmentation) | 2            | 10                           | 16                                                    |
| TYPE C - Deflector Structure              | 10           | 6                            | 10                                                    |
| TYPE D - APEX Structure                   | 3            | 4                            | 6                                                     |
| TYPE E - Bleeder Structure                | 2            | 7                            | 10                                                    |
| Type F - Floodplain & Misc Channel Wood   | 82           | 0                            | 7                                                     |

| WOOD MATERIA  | AL SPECIFICATIONS                            |
|---------------|----------------------------------------------|
| Wood Material | Material Size                                |
| -             | 16"+ DBH, 45" L<br>(Top layer of structure)  |
| -             | 16"+ DBH, 45" L<br>(Base Layer of Structure) |
| -             | 8-15" DBH< 30"+ L<br>(Racking Logs)          |